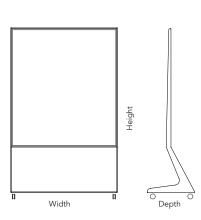

| Item no. | Name                            | Size - glass | Size - total             | Description                                  | Weight |
|----------|---------------------------------|--------------|--------------------------|----------------------------------------------|--------|
|          |                                 | W x H cm     | $W \times H \times D$ cm |                                              |        |
| MCBW60   | CHAT BOARD® Mobile - Executive  | 58.5 x 120   | 60 x 179.5 x 48          | magnetic glass board on a movable steel base | 48 kg  |
| MCBW120  | CHAT BOARD® Mobile - Conference | 120 x 120    | 122.5 x 179.5 x 48       | magnetic glass board on a movable steel base | 85 kg  |
| MCBW150  | CHAT BOARD® Mobile - Theatre    | 150 x 120    | 152.5 x 179.5 x 48       | magnetic glass board on a movable steel base | 110 kg |

#### **PRODUCT FACTS**

Materials: Tempered safety glass according to highest quality standards

Powder coated steel base with break casters

Fixed pen tray on the back side

Magnetic

Glass thickness: 4 mm

Glass finish: C-shaped edges, unpolished. 4 mm radius corners