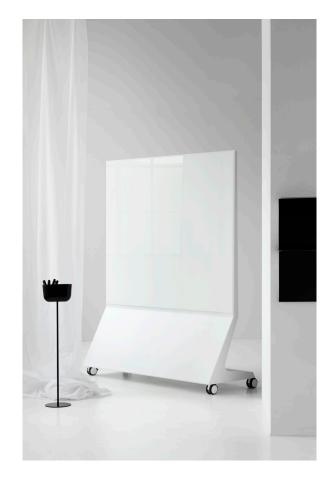

embracing creative dialogue

CHAT BOARD® Mobile provides the ultimate, multi-purpose solution for the dynamic workplace. With its ingenious design, sturdy construction and ultra-stable, yet easily movable, steel base it is virtually impossible to overturn, meaning there is plenty of room to get carried away in the creative process. Besides boasting one of our signature writable, magnetic glass boards on the front, the Mobile can also be fitted with a sound-dampening BuzziFelt pin board, or an additional magnetic glass panel, on the back.