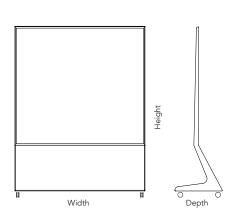

| Item no. | Name                            | Size - glass | Size - total             | Description                                  | Weight |
|----------|---------------------------------|--------------|--------------------------|----------------------------------------------|--------|
|          |                                 | W x H cm     | $W \times H \times D$ cm |                                              |        |
| MCBW60   | CHAT BOARD® Mobile - Executive  | 58.5 x 120   | 60 x 179.5 x 48          | magnetic glass board on a movable steel base | 48 kg  |
| MCBW120  | CHAT BOARD® Mobile - Conference | 120 x 120    | 122.5 x 179.5 x 48       | magnetic glass board on a movable steel base | 85 kg  |
| MCBW150  | CHAT BOARD® Mobile - Theatre    | 150 x 120    | 152.5 x 179.5 x 48       | magnetic glass board on a movable steel base | 110 kg |

#### **PRODUCT FACTS**

Materials: Tempered safety glass according to highest quality standards

Powder coated steel base with break casters

Fixed pen tray on the back side

Magnetic

Glass thickness: 4 mm

Glass finish: C-shaped edges, unpolished. 4 mm radius corners