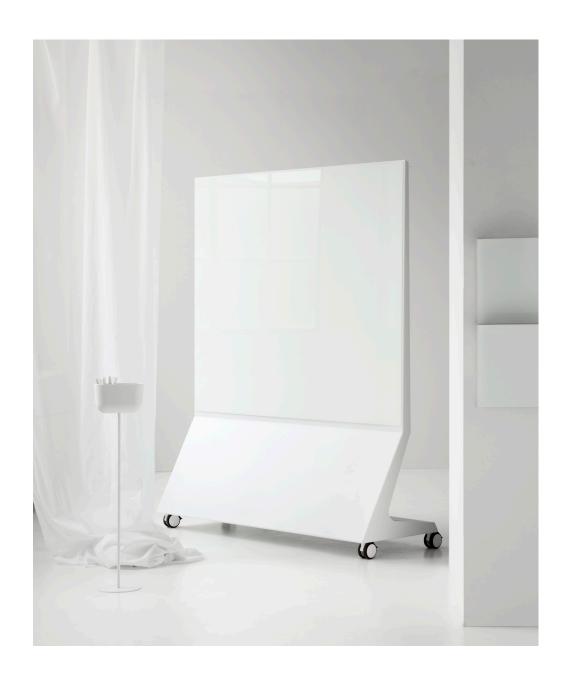

embracing creative dialogue

CHAT BOARD® Mobile provides the ultimate, multi-purpose solution for the dynamic workplace. With its ingenious design, sturdy construction and ultra-stable, yet easily movable, steel base it is virtually impossible to overturn, meaning there is plenty of room to get carried away in the creative process. Besides boasting one of our signature writable, magnetic glass boards on the front, the Mobile can also be fitted with a sound-dampening BuzziFelt pin board, or an additional magnetic glass panel, on the back.

CHAT BOARD® Mobile is made with 4 mm tempered safety glass, in accordance with the highest quality standards, finished with smooth C-edges and 4 mm radius corners. It is available in 3 standard sizes and 35 standard glass colours. In addition, it can be made to order in bespoke standard RAL or NCS glass colours, as well as in alternative RAL base colours, besides the standard Signal White RAL 9003. Please contact our head office with any special requests: info@chat-board.dk

#### **PRODUCT FACTS**

Materials: Tempered safety glass according to highest quality standards

Powder coated steel base with break casters

Fixed pen tray on the back side

Magnetic

Glass thickness: 4 mm

Glass finish: C-shaped edges, unpolished. 4 mm radius corners