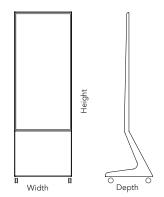

| Item no. | Name                            | Size - glass | Size - total             | Description                                  | Weight |
|----------|---------------------------------|--------------|--------------------------|----------------------------------------------|--------|
|          |                                 | W x H cm     | $W \times H \times D$ cm |                                              |        |
| MCBW60   | CHAT BOARD® Mobile - Executive  | 58.5 x 120   | 60 x 179.5 x 48          | magnetic glass board on a movable steel base | 48 kg  |
| MCBW120  | CHAT BOARD® Mobile - Conference | 120 x 120    | 122.5 x 179.5 x 48       | magnetic glass board on a movable steel base | 85 kg  |
| MCBW150  | CHAT BOARD® Mobile - Theatre    | 150 x 120    | 152.5 x 179.5 x 48       | magnetic glass board on a movable steel base | 110 kg |