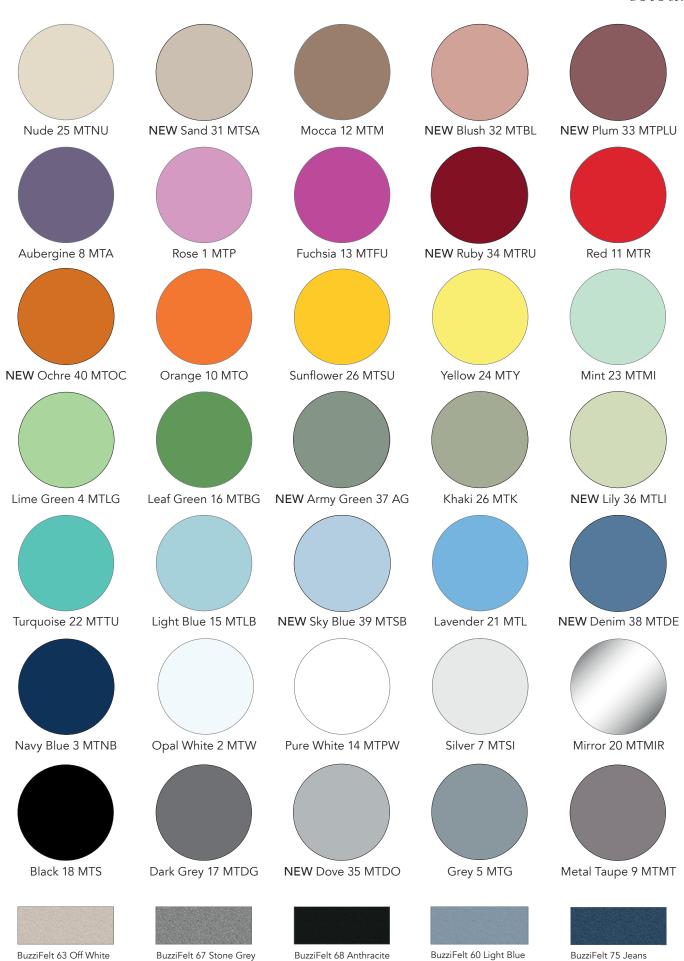

CHAT BOARD® Mobile is made with 4 mm tempered safety glass, in accordance with the highest quality standards, finished with smooth C-edges and 4 mm radius corners. It is available in 3 standard sizes and 35 standard glass colours. In addition, it can be made to order in bespoke standard RAL or NCS glass colours, as well as in alternative RAL base colours, besides the standard Signal White RAL 9003. Please contact our head office with any special requests: info@chat-board.dk

Colour: 35 standard glass colours

Standard base colour RAL 9003 Signal White

Size: 3 standard sizes

Backside options: Additional magnetic glass panel in a choice of 35 standard glass colours

(extra) BuzziFelt magnetic pin board, made from 100% recycled P.E.T. felt (sound-dampening)

### colours