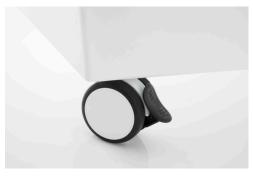

#### **PRODUCT FACTS**

Materials: Tempered safety glass according to highest quality standards

Powder coated steel base with break casters

Fixed pen tray on the back side

Magnetic

Glass thickness: 4 mm

Glass finish: C-shaped edges, unpolished. 4 mm radius corners