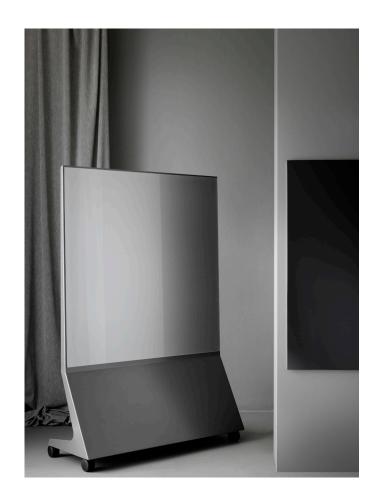

embracing creative dialogue

CHAT BOARD® Mobile provides the ultimate, multi-purpose solution for the dynamic workplace. With its ingenious design, sturdy construction and ultra-stable, yet easily movable, steel base it is virtually impossible to overturn, meaning there is plenty of room to get carried away in the creative process. Besides boasting one of our signature writable, magnetic glass boards on the front, the Mobile can also be fitted with a sound-dampening BuzziFelt pin board, or an additional magnetic glass panel, on the back.

#### **PRODUCT FACTS**

Materials: Tempered safety glass according to highest quality standards

Powder coated steel base with break casters

Fixed pen tray on the back side

Magnetic

Glass thickness: 4 mm

Glass finish: C-shaped edges, unpolished. 4 mm radius corners