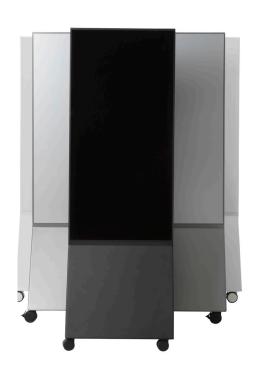

embracing creative dialogue

CHAT BOARD® Mobile provides the ultimate, multi-purpose solution for the dynamic workplace. With its ingenious design, sturdy construction and ultra-stable, yet easily movable, steel base it is virtually impossible to overturn, meaning there is plenty of room to get carried away in the creative process. Besides boasting one of our signature writable, magnetic glass boards on the front, the Mobile can also be fitted with a sound-dampening BuzziFelt pin board, or an additional magnetic glass panel, on the back.

Colour: 35 standard glass colours

Standard base colour RAL 9003 Signal White

Size: 3 standard sizes

Backside options: Additional magnetic glass panel in a choice of 35 standard glass colours

(extra) BuzziFelt magnetic pin board, made from 100% recycled P.E.T. felt (sound-dampening)